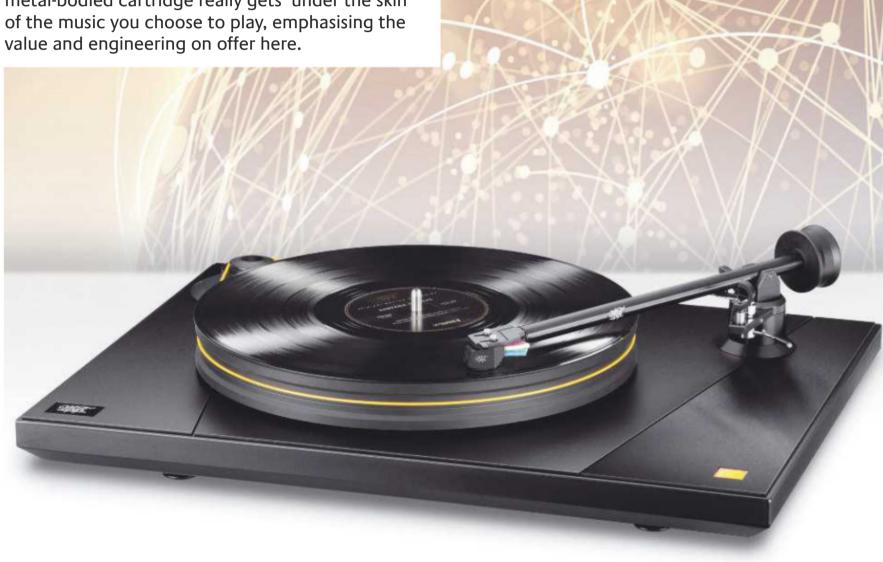

## EISA Turntable 2019-2020 MoFi Ultradeck+M

From the same company that brought you Mobile Fidelity Sound Lab vinyl pressings, the UltraDeck+M is not just an excellent turntable, but also a complete 'plug and go' solution to play your records. It comes complete with a pre-fitted high-quality MoFi MasterTracker moving-magnet cartridge, meaning you can have it up and running in minutes, and is superbly engineered throughout for precision and quality, drawing on the expertise of some leading names in vinyl replay. That means it delivers rock-solid pitch stability, while that metal-bodied cartridge really gets 'under the skin' of the music you choose to play, emphasising the value and engineering on offer here.